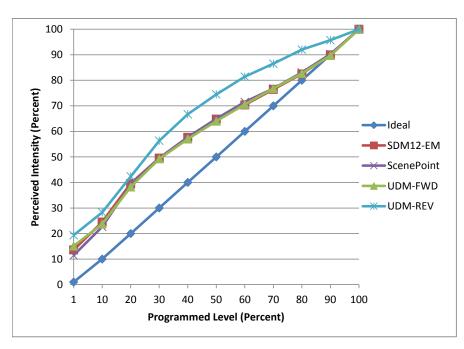

| Dimmer Tested Against:              | SDM12-EM | ScenePoint | UDM-FWD | UDM-REV |
|-------------------------------------|----------|------------|---------|---------|
| Pass/Fail                           | Pass     | Pass       | Pass    | Pass    |
| Best-Fit Power Profile:             |          |            |         |         |
| Minimum ON                          | 1        | 1          | 1       | 1       |
| Maximum ON                          | 95.5     | 95.5       | 96      | 60      |
| Adjust                              | 100      | 100        | 100     | 100     |
| Light Output Range (vs. non-dimmed) |          |            |         |         |
| Maximum (Perceived)                 | 95.6%    | 95.2%      | 95.5%   | 95.0%   |
| Minimum (Perceived)                 | 13.0%    | 10.9%      | 14.4%   | 18.4%   |
| Minimum (Measured)                  | 1.7%     | 1.2%       | 2.1%    | 3.4%    |

## Linearity Curves (Best-fit Power Profile Applied):